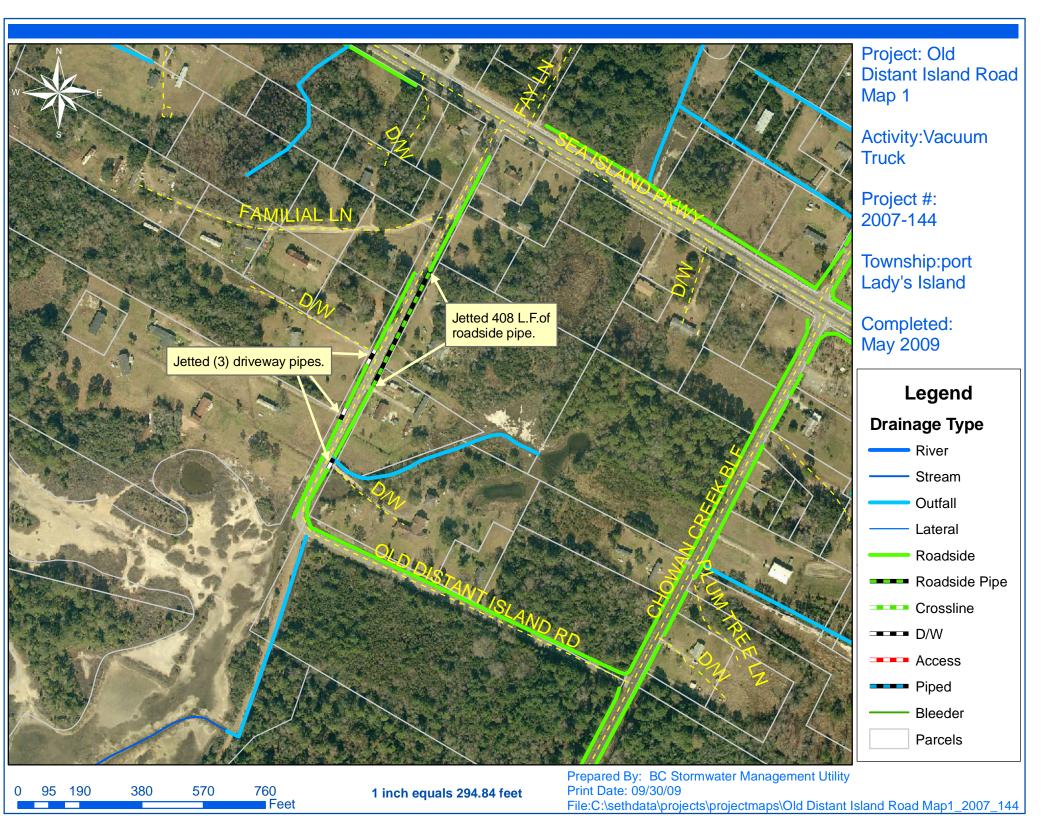

## Beaufort County Public Works Stormwater Infrastructure

Project Summary

Before

Project Summary: Old Distant Island Road

Project #: 2007-144 Completed: May-09

Narrative Description of Project:

Cleaned out 816 L.F. of roadside ditch . Jetted (3) driveway pipes and

408 L.F. of roadside pipe.