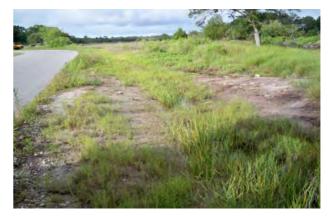

## Beaufort County Public Works Stormwater Infrastructure

Project Summary

Before

Project Summary: Old Distant Island Road

Project #: 2007-144 Completed: May-09

Narrative Description of Project:

Cleaned out 816 L.F. of roadside ditch . Jetted (3) driveway pipes and

## Site Photographs

During