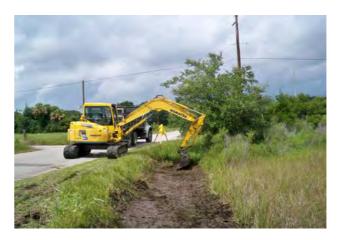

## Beaufort County Public Works Stormwater Infrastructure

Project Summary

Before

Project Summary: Old Distant Island Road

Project #: 2007-144 Completed: May-09

Narrative Description of Project:

Cleaned out 816 L.F. of roadside ditch . Jetted (3) driveway pipes and

408 L.F. of roadside pipe.

## Site Photographs

During