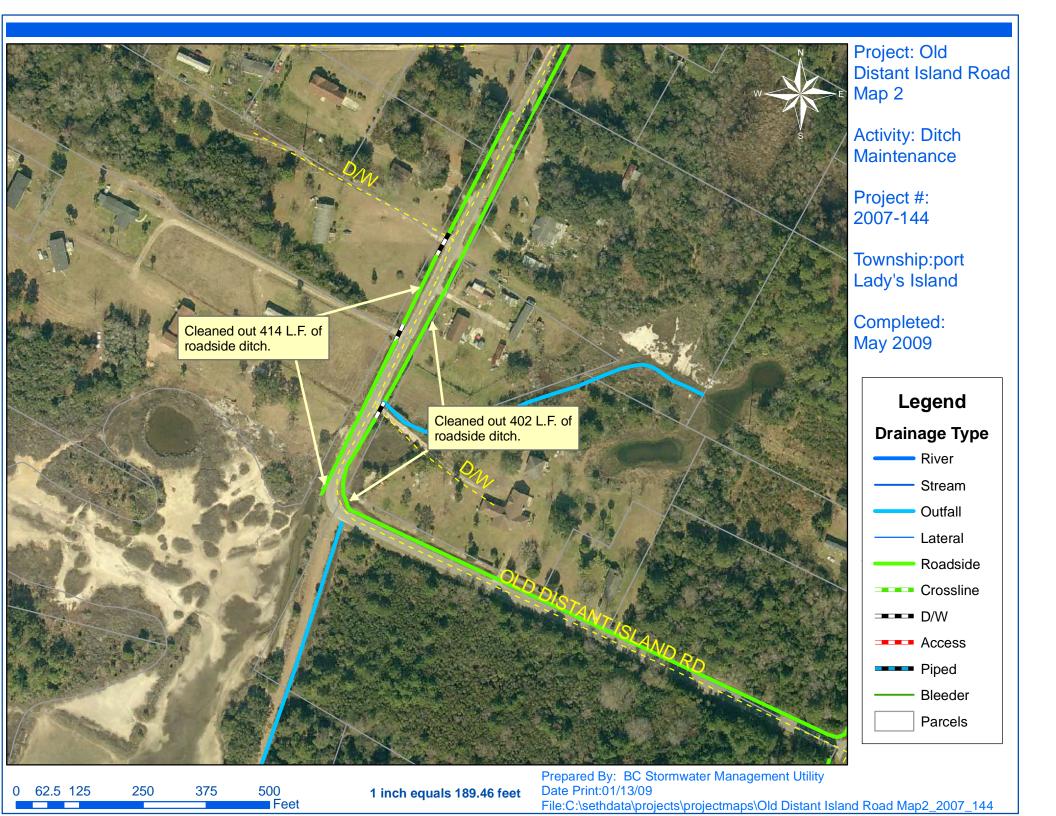

## Beaufort County Public Works Stormwater Infrastructure

Project Summary

Before

Project Summary: Old Distant Island Road

Project #: 2007-144 Completed: May-09

Narrative Description of Project:

Cleaned out 816 L.F. of roadside ditch . Jetted (3) driveway pipes and